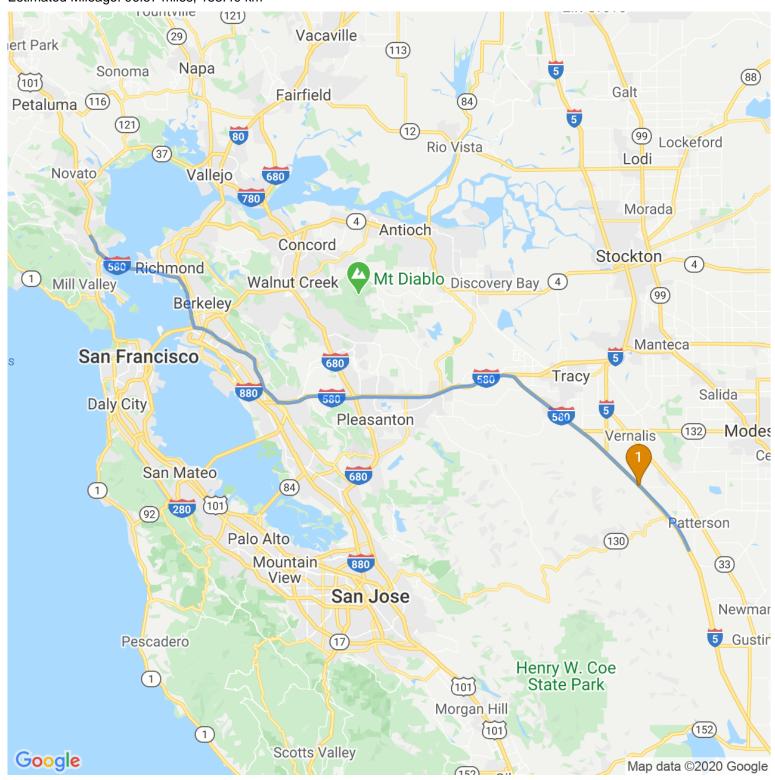

## **Device 3 (10000003)**

2020-02-26 04:07:32 AM to 2020-02-26 10:05:15 AM

Estimated Mileage: 96.57 miles, 155.40 km

Visit 1: 9 min. 02-26 09:46 AM to 02-26 09:55 AM Shell, West Side Freeway, Stanislaus County, California, 95387, USA

Mileage Breakdown Between Visits:

Before visit 1: 85.76 miles, 138.00 km. After visit 1: 10.81 miles, 17.40 km.