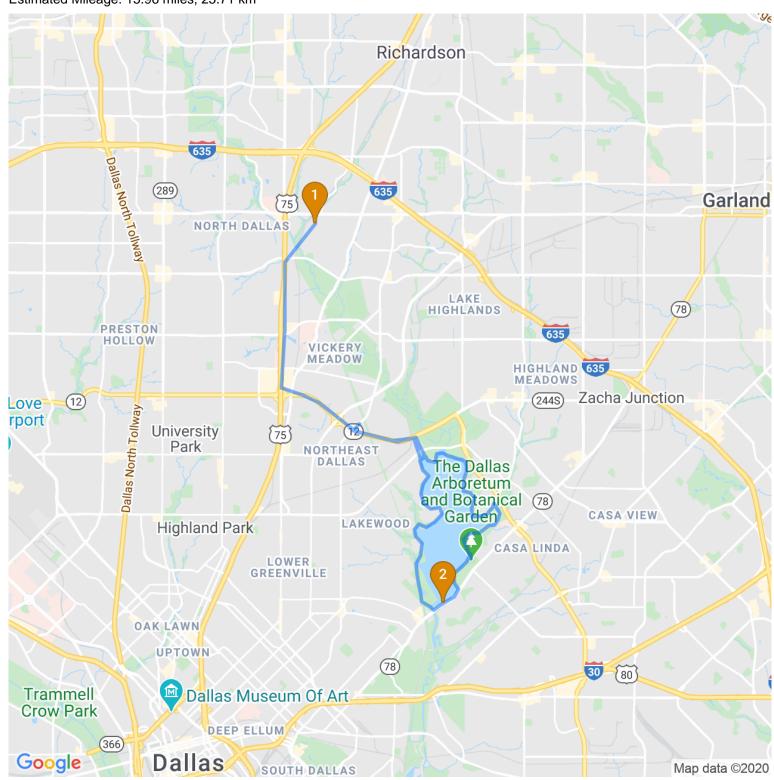

## Device 2 (1000002)

2020-02-26 04:08:33 AM to 2020-02-26 10:05:15 AM

Estimated Mileage: 15.96 miles, 25.71 km

Visit 1: < 5 min. 02-26 04:05 AM to 02-26 04:08 AM

11611 Forest Central Dr, Dallas County, Texas, 75243, USA

Visit 2: 5 min. 02-26 06:55 AM to 02-26 07:01 AM

Garland Road, Dallas, Dallas County, Texas, 75218, USA

Mileage Breakdown Between Visits:

Visit 1 and 2: 9.36 miles, 15.09 km. After visit 2: 6.60 miles, 10.62 km.